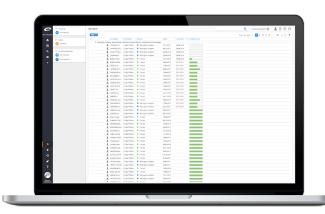

# Stay Compliant and Audit Ready

Automate the training of staff on corporate policies and procedures and keep your training records up-to-date and inspection ready with Ennov Training. Follow the progress of each employee as they work through their assigned curriculum and always know who is on schedule or lagging behind.

Automatically trigger eLearning workflows following the versioning of documents to expedite the training process. Leverage built-in tracking reports to assess each department's performance and the progress being made against the training plan.

Real time monitoring of training progress

Email notifications and training alerts

### **Key Features**

Intrinsically connected with Ennov Doc and Ennov Process

Fully electronic, paperless record keeping

Robust scheduling and progress tracking

Integrated learning dashboard

Intuitive user interface